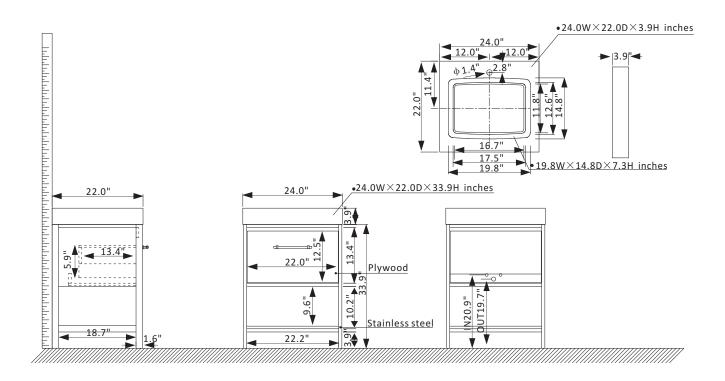

## Vinnova Palma Vanity Collection 701224-MXO-GW-NM

## Features

Matte-black metal support base and plywood construction ensure supreme sturdiness.

Available in beautiful Mexican Oak finish to complement any décor.

1 soft-close drawer provides concealed storage for toiletries.

White composite grain white stone countertop with beautiful natural veining. Rectangular, ceramic undermount basin coordinates with top.

Matte-black finish hardware for a touch of style and contrast.

Open fixed shelf provides ample room for item storage and display.

Pre-drilled and designed for easy plumbing and faucet installation.

\* Does not include faucet, drain assembly, P-trap or backsplash